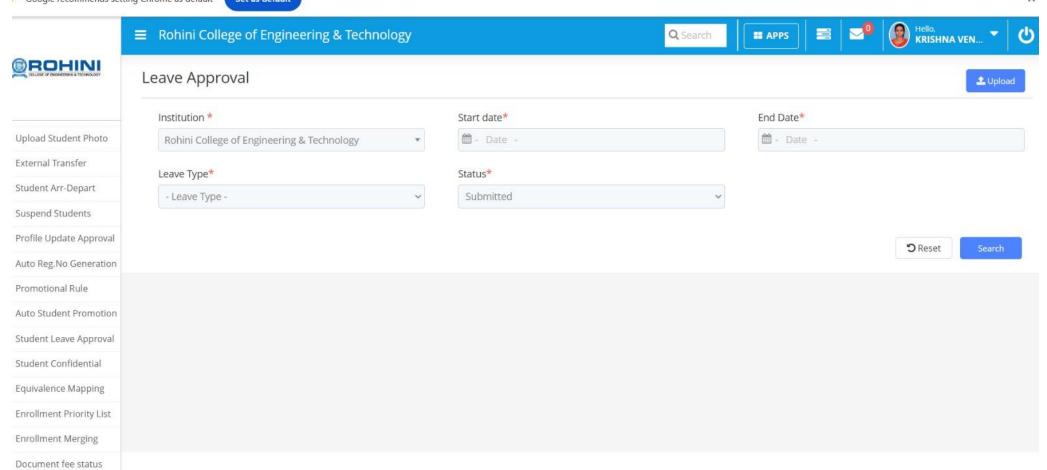

Late leave applications 📵

Application approval

0 Days

PRINCIPAL

Cancel

PRINCIPAL College of Endineering & Technology