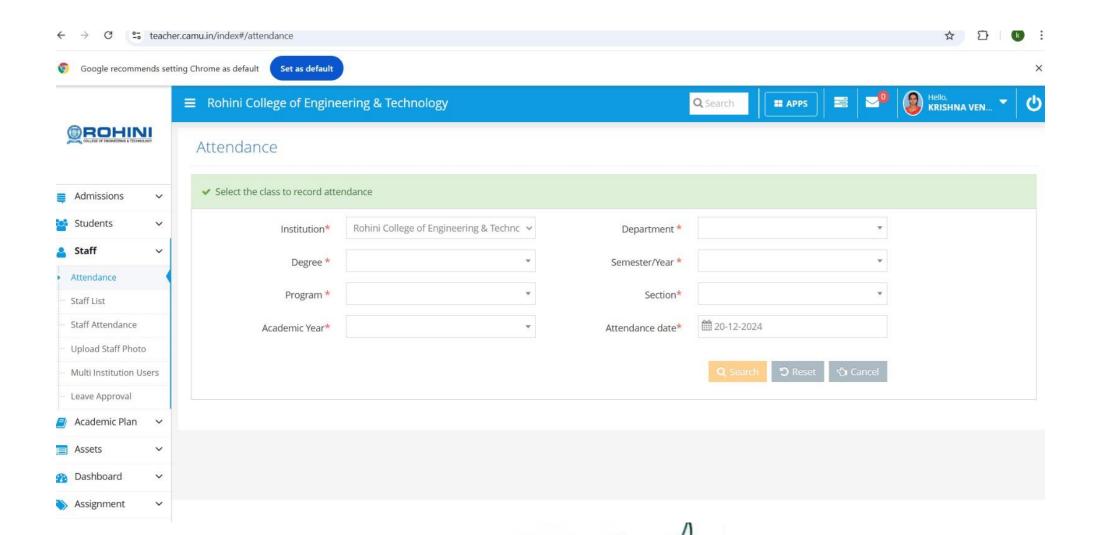

### **ADMINISTRATION**



PRINCIPAL

















No pending request found

Auto Reg. No Generation

Promotional Rule

PRINCIPAL





Field Activity Plans Teaching Content

Teaching Plans

Late leave applications 📵

Application approval

0 Days



PRINCIPAL

Cancel



PRINCIPAL College of Endineering & Technology

### LIBRARY

# **KOHA – LIBRARY AUTOMATION SOFTWARE**





## LIBSOFT SOLUTION—LIBRARY AUTOMATION SOFTWARE





#### **RFID SYSTEM WORKING PROCESS**

SELF KIOSK- CHECK-IN/ CHECK-OUT/ RENEWAL







Step 01: System ready

Step 02: Press borrow to take the book

Step 03: Put your RFID ID card

PRINCIPAL











Step 07: Check out successfully



**SELF CHECK IN KIOSK**