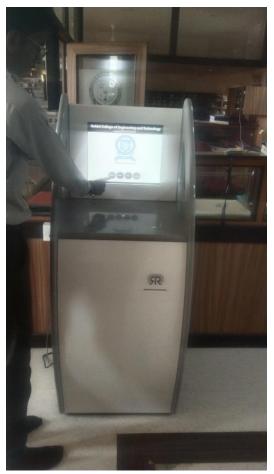

#### **RFID SYSTEM WORKING PROCESS**

SELF KIOSK- CHECK-IN/ CHECK-OUT/ RENEWAL

Step 01: System ready

Step 02: Press borrow to take the book

Step 03: Put your RFID ID card

PRINCIPAL

Step 07: Check out successfully

**SELF CHECK IN KIOSK**