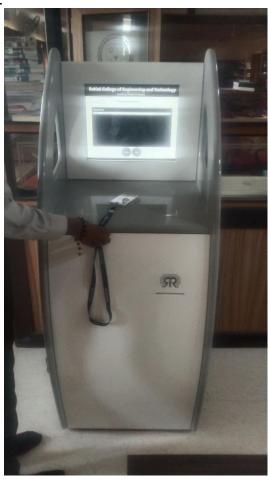

#### **RFID SYSTEM WORKING PROCESS**

SELF KIOSK- CHECK-IN/ CHECK-OUT/ RENEWAL

Step 01: System ready

Step 02: Press borrow to take the book

Step 03: Put your RFID ID card

PRINCIPAL

Step 07: Check out successfully

**SELF CHECK IN KIOSK**