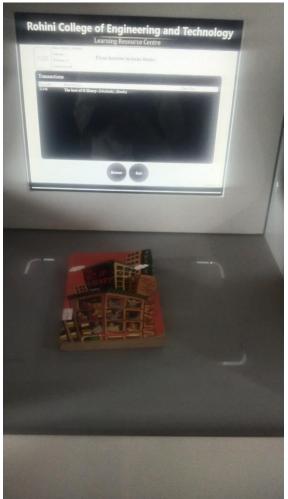

#### **RFID SYSTEM WORKING PROCESS**

SELF KIOSK- CHECK-IN/ CHECK-OUT/ RENEWAL

Step 01: System ready

Step 02: Press borrow to take the book

Step 03: Put your RFID ID card

PRINCIPAL

Step 07: Check out successfully