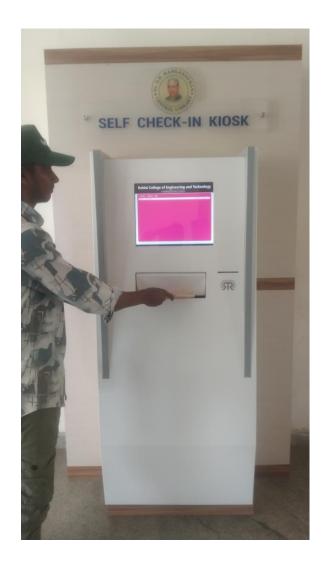

### **ADMINISTRATION**



PRINCIPAL

















No pending request found

Auto Reg. No Generation

Promotional Rule

PRINCIPAL





Field Activity Plans Teaching Content

Teaching Plans

Late leave applications 📵

Application approval

0 Days



PRINCIPAL

Cancel



PRINCIPAL College of Endineering & Technology

### LIBRARY

# **KOHA – LIBRARY AUTOMATION SOFTWARE**





## LIBSOFT SOLUTION—LIBRARY AUTOMATION SOFTWARE





#### **RFID SYSTEM WORKING PROCESS**

SELF KIOSK- CHECK-IN/ CHECK-OUT/ RENEWAL







Step 01: System ready

Step 02: Press borrow to take the book

Step 03: Put your RFID ID card

PRINCIPAL











Step 07: Check out successfully



**SELF CHECK IN KIOSK**