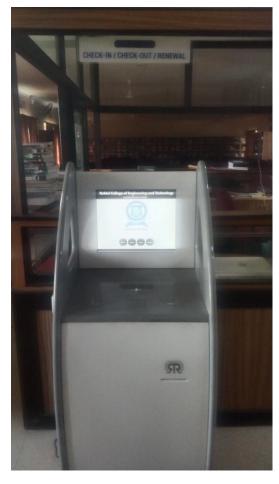

#### **RFID SYSTEM WORKING PROCESS**

SELF KIOSK- CHECK-IN/ CHECK-OUT/ RENEWAL

Step 01: System ready

Step 02: Press borrow to take the book

Step 03: Put your RFID ID card

PRINCIPAL

Step 07: Check out successfully

**SELF CHECK IN KIOSK**