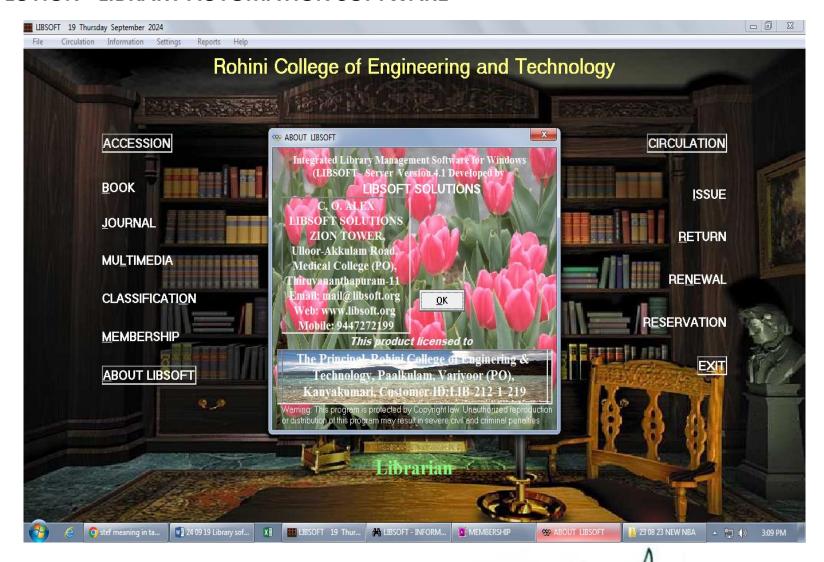

### **ADMINISTRATION**



PRINCIPAL

















No pending request found

Auto Reg. No Generation

Promotional Rule

PRINCIPAL





Field Activity Plans Teaching Content

Teaching Plans

Late leave applications 📵

Application approval

0 Days



PRINCIPAL

Cancel



PRINCIPAL College of Endineering & Technology

### LIBRARY

# **KOHA – LIBRARY AUTOMATION SOFTWARE**





## LIBSOFT SOLUTION—LIBRARY AUTOMATION SOFTWARE





#### **RFID SYSTEM WORKING PROCESS**

SELF KIOSK- CHECK-IN/ CHECK-OUT/ RENEWAL







Step 01: System ready

Step 02: Press borrow to take the book

Step 03: Put your RFID ID card

PRINCIPAL











Step 07: Check out successfully



**SELF CHECK IN KIOSK**