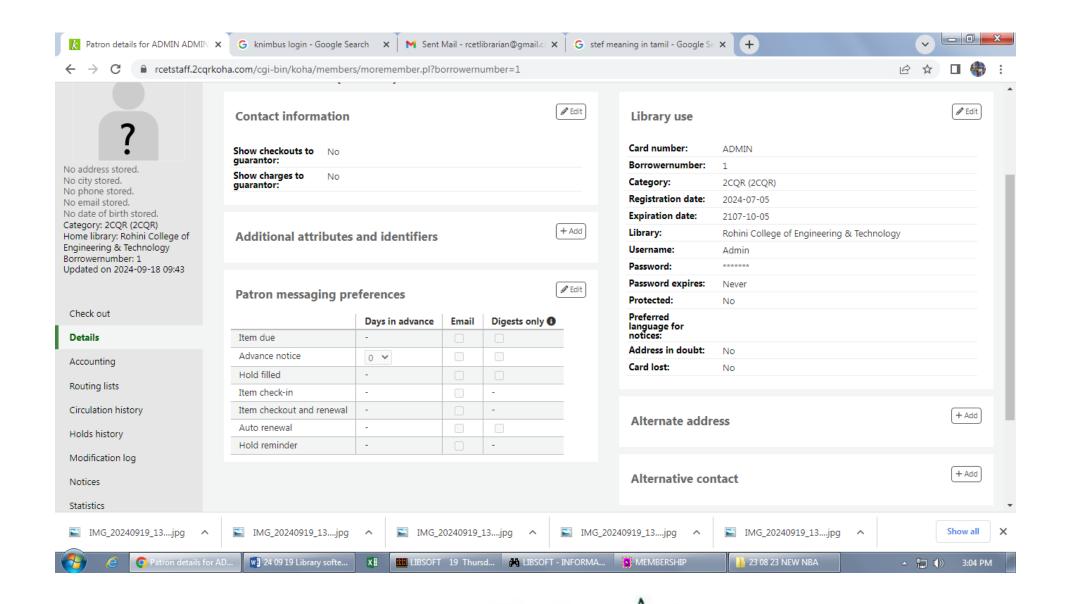

### **ADMINISTRATION**



PRINCIPAL

















No pending request found

Auto Reg. No Generation

Promotional Rule

PRINCIPAL





Field Activity Plans Teaching Content

Teaching Plans

Late leave applications 📵

Application approval

0 Days



PRINCIPAL

Cancel



PRINCIPAL College of Endineering & Technology

### LIBRARY

# **KOHA – LIBRARY AUTOMATION SOFTWARE**





## LIBSOFT SOLUTION—LIBRARY AUTOMATION SOFTWARE





#### **RFID SYSTEM WORKING PROCESS**

SELF KIOSK- CHECK-IN/ CHECK-OUT/ RENEWAL







Step 01: System ready

Step 02: Press borrow to take the book

Step 03: Put your RFID ID card

PRINCIPAL











Step 07: Check out successfully



**SELF CHECK IN KIOSK**