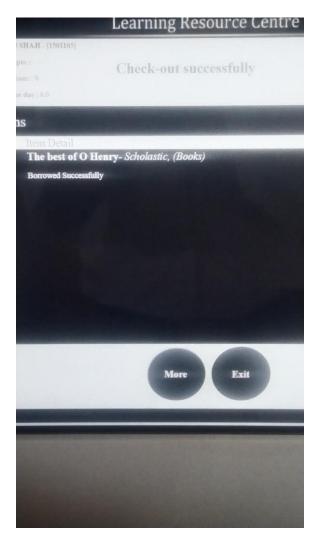

#### **RFID SYSTEM WORKING PROCESS**

SELF KIOSK- CHECK-IN/ CHECK-OUT/ RENEWAL

Step 01: System ready

Step 02: Press borrow to take the book

Step 03: Put your RFID ID card

PRINCIPAL

Step 07: Check out successfully