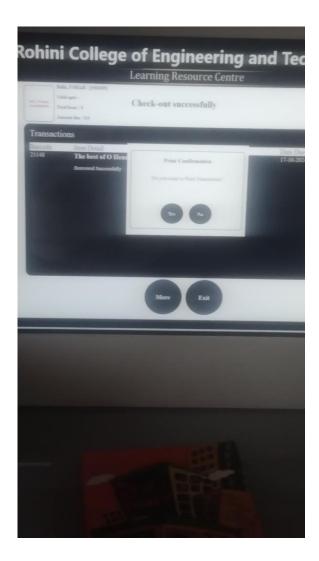

#### **RFID SYSTEM WORKING PROCESS**

SELF KIOSK- CHECK-IN/ CHECK-OUT/ RENEWAL

Step 01: System ready

Step 02: Press borrow to take the book

Step 03: Put your RFID ID card

PRINCIPAL

Step 07: Check out successfully