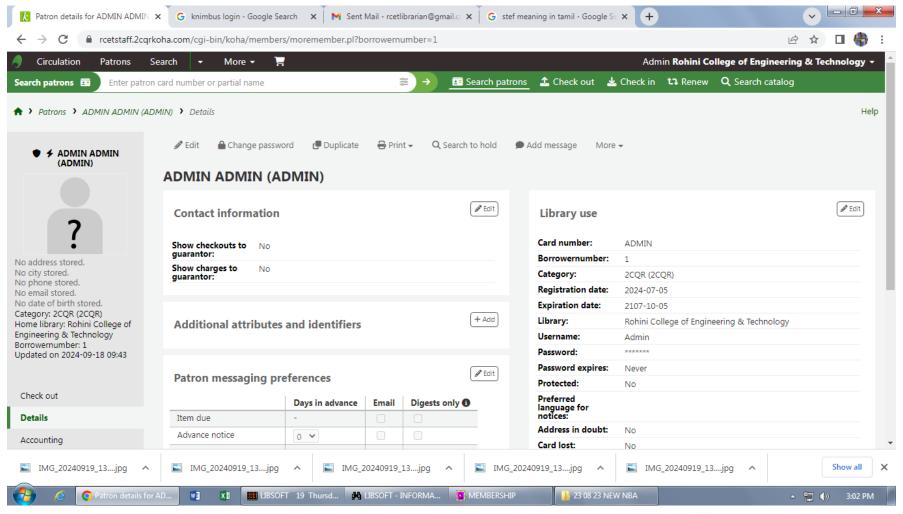

### **ADMINISTRATION**



PRINCIPAL

















No pending request found

Auto Reg. No Generation

Promotional Rule

PRINCIPAL





Field Activity Plans Teaching Content

Teaching Plans

Late leave applications 📵

Application approval

0 Days



PRINCIPAL

Cancel



PRINCIPAL College of Endineering & Technology

### LIBRARY

# **KOHA – LIBRARY AUTOMATION SOFTWARE**





## LIBSOFT SOLUTION—LIBRARY AUTOMATION SOFTWARE





#### **RFID SYSTEM WORKING PROCESS**

SELF KIOSK- CHECK-IN/ CHECK-OUT/ RENEWAL







Step 01: System ready

Step 02: Press borrow to take the book

Step 03: Put your RFID ID card

PRINCIPAL











Step 07: Check out successfully



**SELF CHECK IN KIOSK**