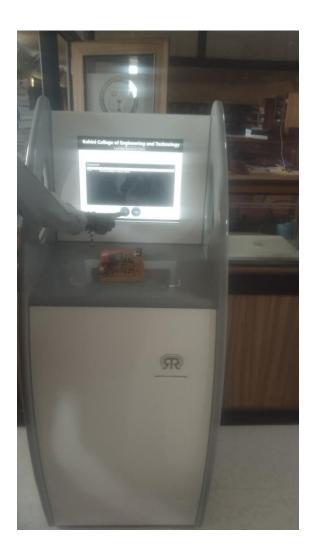

#### **RFID SYSTEM WORKING PROCESS**

SELF KIOSK- CHECK-IN/ CHECK-OUT/ RENEWAL

Step 01: System ready

Step 02: Press borrow to take the book

Step 03: Put your RFID ID card

PRINCIPAL

Step 07: Check out successfully

**SELF CHECK IN KIOSK**