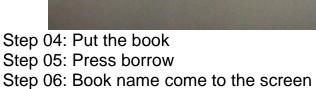

#### **RFID SYSTEM WORKING PROCESS**

SELF KIOSK- CHECK-IN/ CHECK-OUT/ RENEWAL

Step 01: System ready

Step 02: Press borrow to take the book

Step 03: Put your RFID ID card

PRINCIPAL

Step 07: Check out successfully